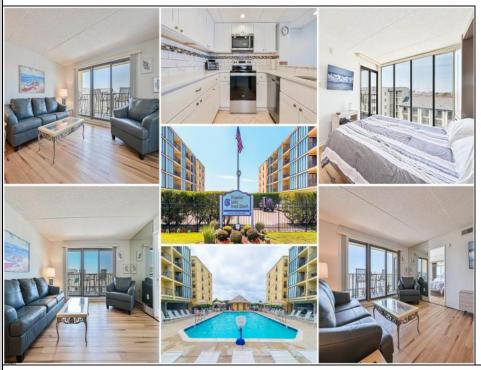

## COMMENTS

TOP FLOOR!!!!Brigantine Island Beach Resort - Only minutes to the beautiful South end beaches and Atlantic City - 2 BR 2B - Secure - Elevator Bldg. with assigned parking - Queen - two full- and Queen pullout sleeper sofa - Balcony with Ocean View - Conveniently located - This unit has central air - New beds, furniture, TV/S in all rooms. Updated Kitchen and floors. Please call for more details