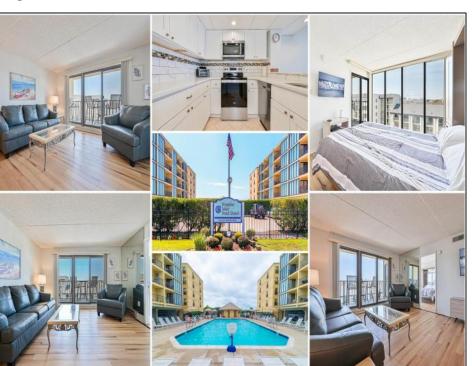

## **COMMENTS**

TOP FLOOR!!!!!Brigantine Island Beach Resort - Only minutes to the beautiful South end beaches and Atlantic City - 2 BR 2B - Secure - Elevator Bldg. with assigned parking - Queen - two full- and Queen pullout sleeper sofa - Balcony with Ocean View - Conveniently located - This unit has central air - New beds, furniture, TV\'S in all rooms. Updated Kitchen and floors. Please call for more details