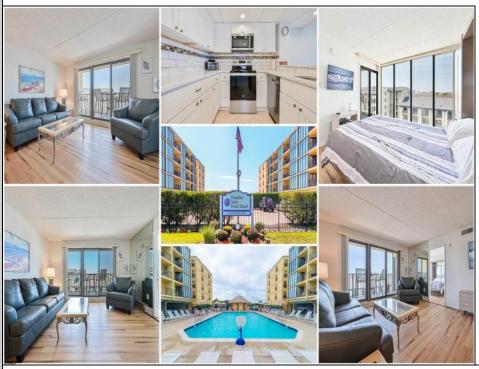

## COMMENTS

Brigantine Island Beach Resort - Only minutes to the beautiful South end beaches and Atlantic City - 2 BR 2B - Secure - Elevator Bldg. with assigned parking - Queen - two full- and Queen pullout sleeper sofa - Balcony with Ocean View - Conveniently located - This unit has central air - New beds, furniture, TV\'S in all rooms. Updated Kitchen and floors. Please call for more details PROPERTY DETAILS