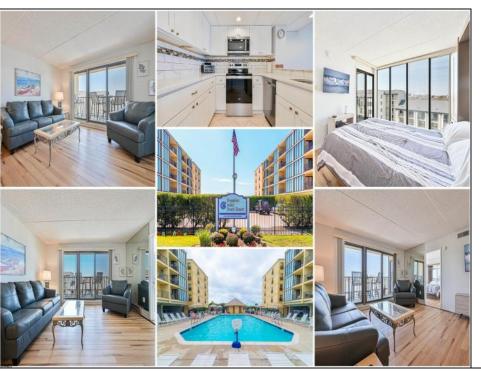

## **COMMENTS**

TOP FLOOR!!!!!Brigantine Island Beach Resort - Only minutes to the beautiful South end beaches and Atlantic City - 2 BR 2B - Secure - Elevator Bldg. with assigned parking - Queen two full- and Queen pullout sleeper sofa - Balcony with Ocean View - Conveniently located - This unit has central air - New beds, furniture, TV\'S in all rooms. Updated Kitchen and floors. Please call for more details