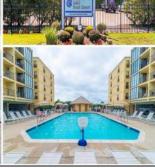

## **COMMENTS**

TOP FLOOR!!!!!Brigantine Island Beach Resort - Only minutes to the beautiful South end beaches and Atlantic City - 2 BR 2B - Secure - Elevator Bldg. with assigned parking - Queen - two full- and Queen pullout sleeper sofa - Balcony with Ocean View - Conveniently located - This unit has central air - New beds, furniture, TV\'S in all rooms. Updated Kitchen and floors. Please call for more details