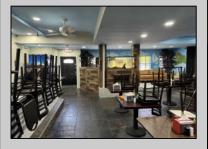

## **COMMENTS**

10-unit mixed-use building located just half a block from the Hard Rock Hotel & Casino and only 1.5 blocks to the beach and the world-famous Atlantic City Boardwalk! This investment opportunity offers a current 9.75% cap rate and includes a large ground-floor commercial space, currently leased to a restaurant, with separate gas and electric meters. The building also features nine residential units, each with individual electric meters. Income and expense details are available to qualified buyers. The property is ideally situated within walking distance to major attractions including all local casinos, restaurant, hospital, marina and more. With consistent occupancy and unbeatable proximity to beaches, fishing piers, jettys, and entertainment, this building offers a strong investment to investors in the heart of Atlantic City.