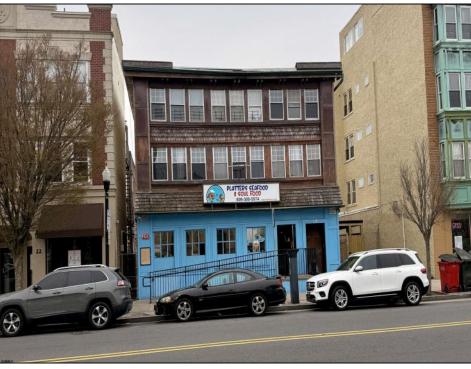

## **COMMENTS**

10-unit mixed-use building located just half a block from the Hard Rock Hotel & Casino and only 1.5 blocks to the beach and the world-famous Atlantic City Boardwalk! This investment opportunity offers a current 10.5% cap rate and includes a large ground-floor commercial space, currently leased to a restaurant, with separate gas and electric meters. The building also features nine residential units, each with individual electric meters. Income and expense details are available to qualified buyers. The property is ideally situated within walking distance to major attractions including all local casinos, restaurant, hospital, marina and more. With consistent occupancy and unbeatable proximity to beaches, fishing piers, jettys, and entertainment, this building offers a strong investment to investors in the heart of Atlantic City.