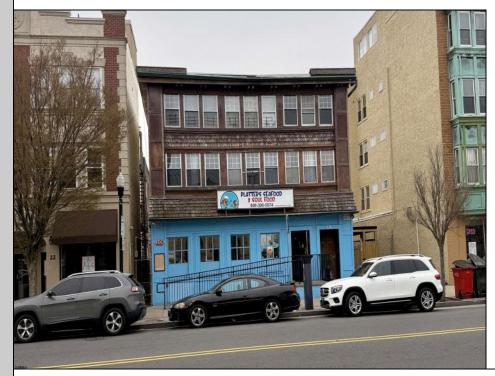

## COMMENTS

10-unit mixed-use building located just half a block from the Hard Rock Hotel & Casino and only 1.5 blocks to the beach and the world-famous Atlantic City Boardwalk! This investment opportunity offers a current 9.75% cap rate and includes a large ground-floor commercial space, currently leased to a restaurant, with separate gas and electric meters. The building also features nine residential units, each with individual electric meters. Income and expense details are available to qualified buyers. The property is ideally situated within walking distance to major attractions including all local casinos, restaurant, hospital, marina and more. With consistent occupancy and unbeatable proximity to beaches, fishing piers, jettys, and entertainment, this building offers a strong investment to investors in the heart of Atlantic City. **PROPERTY DETAILS** 