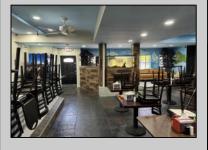

## **COMMENTS**

10-unit mixed-use building located just half a block from the Hard Rock Hotel & Casino and only 1.5 blocks to the beach and the world-famous Atlantic City Boardwalk! This investment opportunity offers a current 10.5% cap rate and includes a large ground-floor commercial space, currently leased to a restaurant, with separate gas and electric meters. The building also features nine residential units, each with individual electric meters. Income and expense details are available to qualified buyers. The property is ideally situated within walking distance to major attractions including all local casinos, restaurant, hospital, marina and more. With consistent occupancy and unbeatable proximity to beaches, fishing piers, jettys, and entertainment, this building offers a strong investment to investors in the heart of Atlantic City.