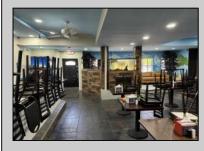

## COMMENTS

10-unit mixed-use building located just half a block from the Hard Rock Hotel & Casino and only 1.5 blocks to the beach and the world-famous Atlantic City Boardwalk! This investment opportunity offers a current 10.5% cap rate and includes a large ground-floor commercial space, currently leased to a restaurant, with separate gas and electric meters. The building also features nine residential units, each with individual electric meters. Income and expense details are available to qualified buyers. The property is ideally situated within walking distance to major attractions including all local casinos, restaurant, hospital, marina and more. With consistent occupancy and unbeatable proximity to beaches, fishing piers, jettys, and entertainment, this building offers a strong investment to investors in the heart of Atlantic City. **PROPERTY DETAILS** 