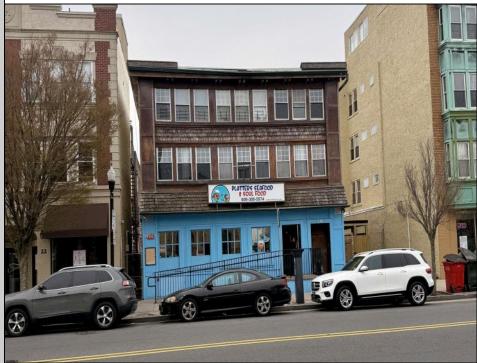

## 18 Pennsylvania Atlantic City, NJ 08401

Asking \$1,049,900.00

## COMMENTS

10-unit mixed-use building located just half a block from the Hard Rock Hotel & Casino and only 1.5 blocks to the beach and the world-famous Atlantic City Boardwalk! This investment opportunity offers a current 10.5% cap rate and includes a large ground-floor commercial space, currently leased to a restaurant, with separate gas and electric meters. The building also features nine residential units, each with individual electric meters. Income and expense details are available to qualified buyers. The property is ideally situated within walking distance to major attractions including all local casinos, restaurant, hospital, marina and more. With consistent occupancy and unbeatable proximity to beaches, fishing piers, jettys, and entertainment, this building offers a strong investment to investors in the heart of Atlantic City. **PROPERTY DETAILS** 