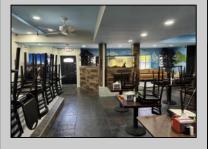

## **COMMENTS**

10-unit mixed-use building located just half a block from the Hard Rock Hotel & Casino and only 1.5 blocks to the beach and the world-famous Atlantic City Boardwalk! This investment opportunity offers a current 10.5% cap rate and includes a large ground-floor commercial space, currently leased to a restaurant, with separate gas and electric meters. The building also features nine residential units, each with individual electric meters. Income and expense details are available to qualified buyers. The property is ideally situated within walking distance to major attractions including all local casinos, restaurant, hospital, marina and more. With consistent occupancy and unbeatable proximity to beaches, fishing piers, jettys, and entertainment, this building offers a strong investment to investors in the heart of Atlantic City.