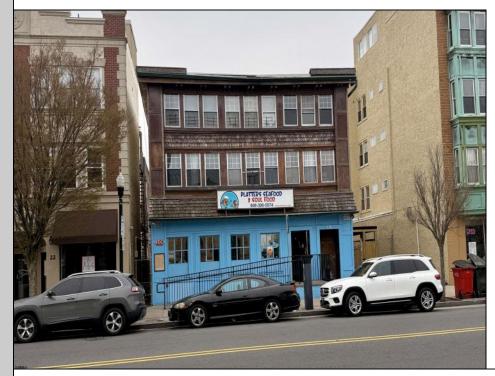

## 18 Pennsylvania Atlantic City, NJ 08401

Asking \$1,099,000.00

## COMMENTS

10-unit mixed-use building located just half a block from the Hard Rock Hotel & Casino and only 1.5 blocks to the beach and the world-famous Atlantic City Boardwalk! This investment opportunity offers a current 9.75% cap rate and includes a large ground-floor commercial space, currently leased to a restaurant, with separate gas and electric meters. The building also features nine residential units, each with individual electric meters. Income and expense details are available to qualified buyers. The property is ideally situated within walking distance to major attractions including all local casinos, restaurant, hospital, marina and more. With consistent occupancy and unbeatable proximity to beaches, fishing piers, jettys, and entertainment, this building offers a strong investment to investors in the heart of Atlantic City.