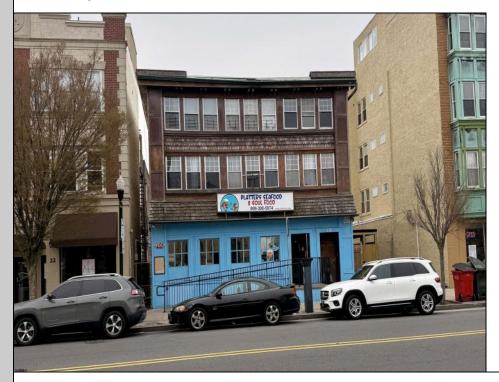

## 18 Pennsylvania Atlantic City, NJ 08401

Asking \$1,099,000.00

## **COMMENTS**

10-unit mixed-use building located just half a block from the Hard Rock Hotel & Casino and only 1.5 blocks to the beach and the world-famous Atlantic City Boardwalk! This investment opportunity offers a current 9.75% cap rate and includes a large ground-floor commercial space, currently leased to a restaurant, with separate gas and electric meters. The building also features nine residential units, each with individual electric meters. Income and expense details are available to qualified buyers. The property is ideally situated within walking distance to major attractions including all local casinos, restaurant, hospital, marina and more. With consistent occupancy and unbeatable proximity to beaches, fishing piers, jettys, and entertainment, this building offers a strong investment to investors in the heart of Atlantic City.