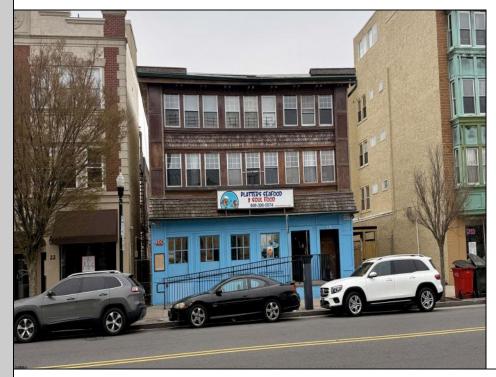

## COMMENTS

10-unit mixed-use building located just half a block from the Hard Rock Hotel & Casino and only 1.5 blocks to the beach and the world-famous Atlantic City Boardwalk! This investment opportunity offers a current 9.75% cap rate and includes a large ground-floor commercial space, currently leased to a restaurant, with separate gas and electric meters. The building also features nine residential units, each with individual electric meters. Income and expense details are available to qualified buyers. The property is ideally situated within walking distance to major attractions including all local casinos, restaurant, hospital, marina and more. With consistent occupancy and unbeatable proximity to beaches, fishing piers, jettys, and entertainment, this building offers a strong investment to investors in the heart of Atlantic City. **PROPERTY DETAILS** 