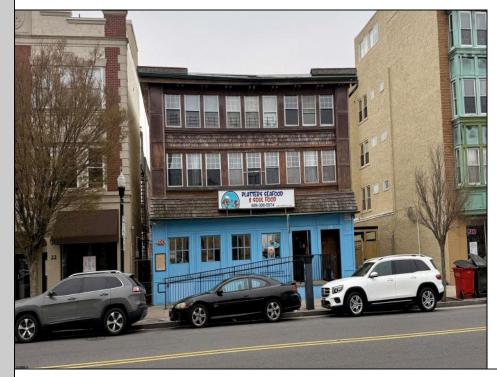

## 18 Pennsylvania Atlantic City, NJ 08401

Asking \$1,099,000.00

## COMMENTS

10-unit mixed-use building located just half a block from the Hard Rock Hotel & Casino and only 1.5 blocks to the beach and the world-famous Atlantic City Boardwalk! This investment opportunity offers a current 9.75% cap rate and includes a large ground-floor commercial space, currently leased to a restaurant, with separate gas and electric meters. The building also features nine residential units, each with individual electric meters. Income and expense details are available to qualified buyers. The property is ideally situated within walking distance to major attractions including all local casinos, restaurant, hospital, marina and more. With consistent occupancy and unbeatable proximity to beaches, fishing piers, jettys, and entertainment, this building offers a strong investment to investors in the heart of Atlantic City. **PROPERTY DETAILS** 