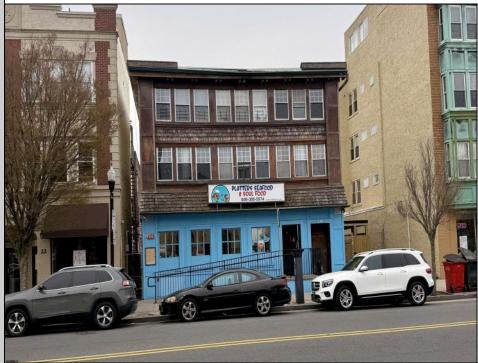

## 18 Pennsylvania Atlantic City, NJ 08401

Asking \$1,049,900.00

## COMMENTS

10-unit mixed-use building located just half a block from the Hard Rock Hotel & Casino and only 1.5 blocks to the beach and the world-famous Atlantic City Boardwalk! This investment opportunity offers a current 10.5% cap rate and includes a large ground-floor commercial space, currently leased to a restaurant, with separate gas and electric meters. The building also features nine residential units, each with individual electric meters. Income and expense details are available to qualified buyers. The property is ideally situated within walking distance to major attractions including all local casinos, restaurant, hospital, marina and more. With consistent occupancy and unbeatable proximity to beaches, fishing piers, jettys, and entertainment, this building offers a strong investment to investors in the heart of Atlantic City. **PROPERTY DETAILS** 