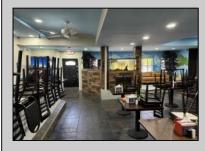

## COMMENTS

10-unit mixed-use building located just half a block from the Hard Rock Hotel & Casino and only 1.5 blocks to the beach and the world-famous Atlantic City Boardwalk! This investment opportunity offers a current 10.5% cap rate and includes a large ground-floor commercial space, currently leased to a restaurant, with separate gas and electric meters. The building also features nine residential units, each with individual electric meters. Income and expense details are available to qualified buyers. The property is ideally situated within walking distance to major attractions including all local casinos, restaurant, hospital, marina and more. With consistent occupancy and unbeatable proximity to beaches, fishing piers, jettys, and entertainment, this building offers a strong investment to investors in the heart of Atlantic City. **PROPERTY DETAILS** 