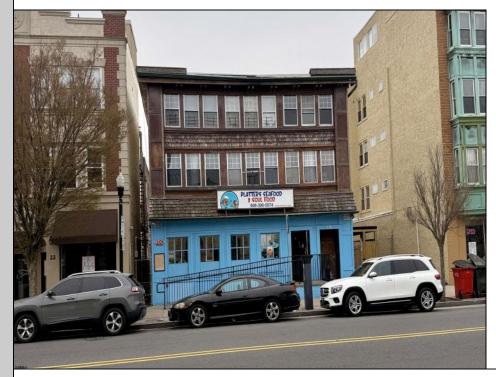

## 18 Pennsylvania Atlantic City, NJ 08401

Asking \$1,099,000.00

## COMMENTS

10-unit mixed-use building located just half a block from the Hard Rock Hotel & Casino and only 1.5 blocks to the beach and the world-famous Atlantic City Boardwalk! This investment opportunity offers a current 9.75% cap rate and includes a large ground-floor commercial space, currently leased to a restaurant, with separate gas and electric meters. The building also features nine residential units, each with individual electric meters. Income and expense details are available to qualified buyers. The property is ideally situated within walking distance to major attractions including all local casinos, restaurant, hospital, marina and more. With consistent occupancy and unbeatable proximity to beaches, fishing piers, jettys, and entertainment, this building offers a strong investment to investors in the heart of Atlantic City.