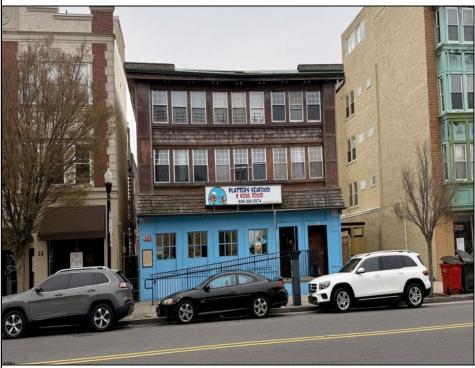

## **COMMENTS**

10-unit mixed-use building located just half a block from the Hard Rock Hotel & Casino and only 1.5 blocks to the beach and the world-famous Atlantic City Boardwalk! This investment opportunity offers a current 10.5% cap rate and includes a large ground-floor commercial space, currently leased to a restaurant, with separate gas and electric meters. The building also features nine residential units, each with individual electric meters. Income and expense details are available to qualified buyers. The property is ideally situated within walking distance to major attractions including all local casinos, restaurant, hospital, marina and more. With consistent occupancy and unbeatable proximity to beaches, fishing piers, jettys, and entertainment, this building offers a strong investment to investors in the heart of Atlantic City.