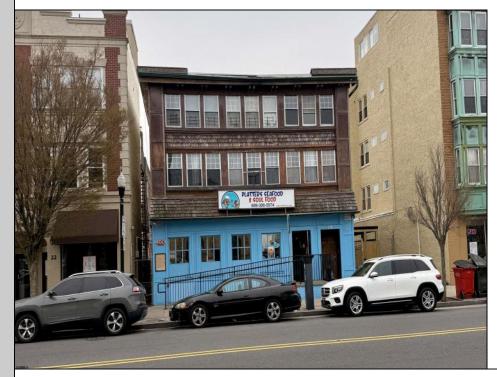

## COMMENTS

10-unit mixed-use building located just half a block from the Hard Rock Hotel & Casino and only 1.5 blocks to the beach and the world-famous Atlantic City Boardwalk! This investment opportunity offers a current 9.75% cap rate and includes a large ground-floor commercial space, currently leased to a restaurant, with separate gas and electric meters. The building also features nine residential units, each with individual electric meters. Income and expense details are available to qualified buyers. The property is ideally situated within walking distance to major attractions including all local casinos, restaurant, hospital, marina and more. With consistent occupancy and unbeatable proximity to beaches, fishing piers, jettys, and entertainment, this building offers a strong investment to investors in the heart of Atlantic City. **PROPERTY DETAILS** 