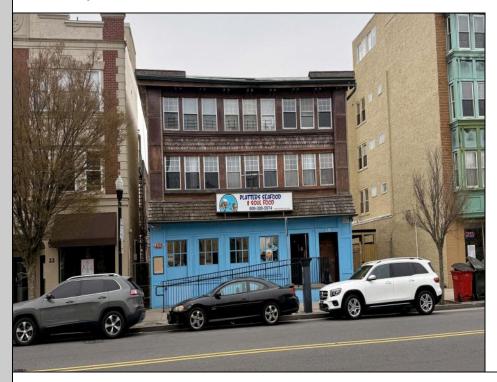

## **COMMENTS**

10-unit mixed-use building located just half a block from the Hard Rock Hotel & Casino and only 1.5 blocks to the beach and the world-famous Atlantic City Boardwalk! This investment opportunity offers a current 9.75% cap rate and includes a large ground-floor commercial space, currently leased to a restaurant, with separate gas and electric meters. The building also features nine residential units, each with individual electric meters. Income and expense details are available to qualified buyers. The property is ideally situated within walking distance to major attractions including all local casinos, restaurant, hospital, marina and more. With consistent occupancy and unbeatable proximity to beaches, fishing piers, jettys, and entertainment, this building offers a strong investment to investors in the heart of Atlantic City.