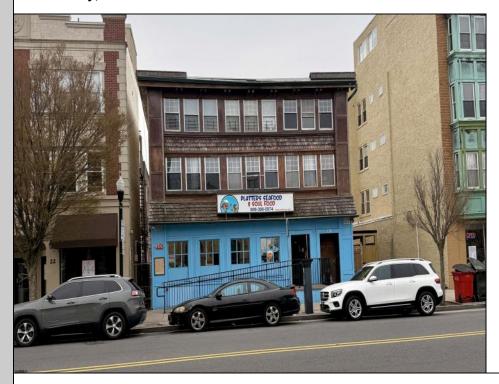

## **COMMENTS**

10-unit mixed-use building located just half a block from the Hard Rock Hotel & Casino and only 1.5 blocks to the beach and the world-famous Atlantic City Boardwalk! This investment opportunity offers a current 9.75% cap rate and includes a large ground-floor commercial space, currently leased to a restaurant, with separate gas and electric meters. The building also features nine residential units, each with individual electric meters. Income and expense details are available to qualified buyers. The property is ideally situated within walking distance to major attractions including all local casinos, restaurant, hospital, marina and more. With consistent occupancy and unbeatable proximity to beaches, fishing piers, jettys, and entertainment, this building offers a strong investment to investors in the heart of Atlantic City.