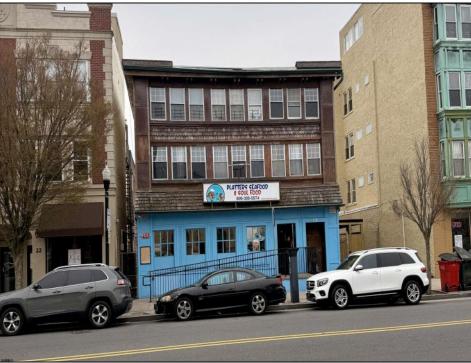

## **COMMENTS**

10-unit mixed-use building located just half a block from the Hard Rock Hotel & Casino and only 1.5 blocks to the beach and the world-famous Atlantic City Boardwalk! This investment opportunity offers a current 9.75% cap rate and includes a large ground-floor commercial space, currently leased to a restaurant, with separate gas and electric meters. The building also features nine residential units, each with individual electric meters. Income and expense details are available to qualified buyers. The property is ideally situated within walking distance to major attractions including all local casinos, restaurant, hospital, marina and more. With consistent occupancy and unbeatable proximity to beaches, fishing piers, jettys, and entertainment, this building offers a strong investment to investors in the heart of Atlantic City.