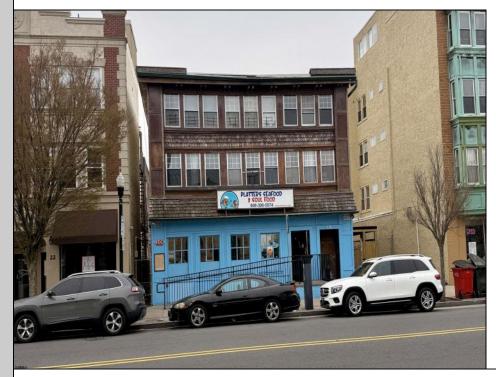

## 18 Pennsylvania Atlantic City, NJ 08401

Asking \$1,099,000.00

## COMMENTS

10-unit mixed-use building located just half a block from the Hard Rock Hotel & Casino and only 1.5 blocks to the beach and the world-famous Atlantic City Boardwalk! This investment opportunity offers a current 9.75% cap rate and includes a large ground-floor commercial space, currently leased to a restaurant, with separate gas and electric meters. The building also features nine residential units, each with individual electric meters. Income and expense details are available to qualified buyers. The property is ideally situated within walking distance to major attractions including all local casinos, restaurant, hospital, marina and more. With consistent occupancy and unbeatable proximity to beaches, fishing piers, jettys, and entertainment, this building offers a strong investment to investors in the heart of Atlantic City. **PROPERTY DETAILS** 