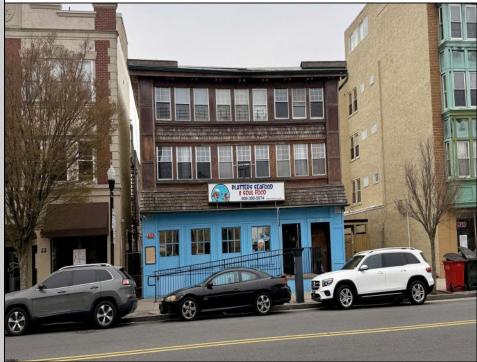

## 18 Pennsylvania Atlantic City, NJ 08401

Asking \$1,049,900.00

## COMMENTS

10-unit mixed-use building located just half a block from the Hard Rock Hotel & Casino and only 1.5 blocks to the beach and the world-famous Atlantic City Boardwalk! This investment opportunity offers a current 10.5% cap rate and includes a large ground-floor commercial space, currently leased to a restaurant, with separate gas and electric meters. The building also features nine residential units, each with individual electric meters. Income and expense details are available to qualified buyers. The property is ideally situated within walking distance to major attractions including all local casinos, restaurant, hospital, marina and more. With consistent occupancy and unbeatable proximity to beaches, fishing piers, jettys, and entertainment, this building offers a strong investment to investors in the heart of Atlantic City. **PROPERTY DETAILS** 