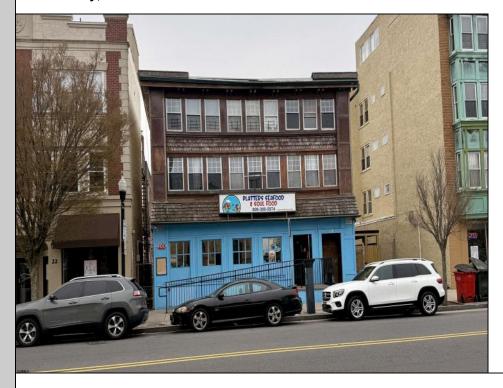

## **COMMENTS**

10-unit mixed-use building located just half a block from the Hard Rock Hotel & Casino and only 1.5 blocks to the beach and the world-famous Atlantic City Boardwalk! This investment opportunity offers a current 9.75% cap rate and includes a large ground-floor commercial space, currently leased to a restaurant, with separate gas and electric meters. The building also features nine residential units, each with individual electric meters. Income and expense details are available to qualified buyers. The property is ideally situated within walking distance to major attractions including all local casinos, restaurant, hospital, marina and more. With consistent occupancy and unbeatable proximity to beaches, fishing piers, jettys, and entertainment, this building offers a strong investment to investors in the heart of Atlantic City.