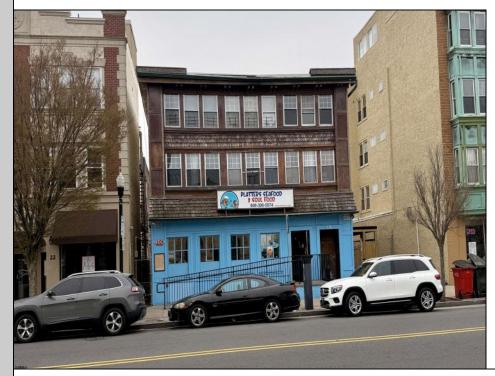

## 18 Pennsylvania Atlantic City, NJ 08401

Asking \$1,099,000.00

## COMMENTS

10-unit mixed-use building located just half a block from the Hard Rock Hotel & Casino and only 1.5 blocks to the beach and the world-famous Atlantic City Boardwalk! This investment opportunity offers a current 9.75% cap rate and includes a large ground-floor commercial space, currently leased to a restaurant, with separate gas and electric meters. The building also features nine residential units, each with individual electric meters. Income and expense details are available to qualified buyers. The property is ideally situated within walking distance to major attractions including all local casinos, restaurant, hospital, marina and more. With consistent occupancy and unbeatable proximity to beaches, fishing piers, jettys, and entertainment, this building offers a strong investment to investors in the heart of Atlantic City. **PROPERTY DETAILS** 