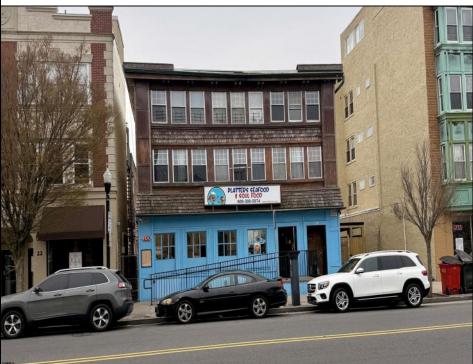

## **COMMENTS**

10-unit mixed-use building located just half a block from the Hard Rock Hotel & Casino and only 1.5 blocks to the beach and the world-famous Atlantic City Boardwalk! This investment opportunity offers a current 10.5% cap rate and includes a large ground-floor commercial space, currently leased to a restaurant, with separate gas and electric meters. The building also features nine residential units, each with individual electric meters. Income and expense details are available to qualified buyers. The property is ideally situated within walking distance to major attractions including all local casinos, restaurant, hospital, marina and more. With consistent occupancy and unbeatable proximity to beaches, fishing piers, jettys, and entertainment, this building offers a strong investment to investors in the heart of Atlantic City.