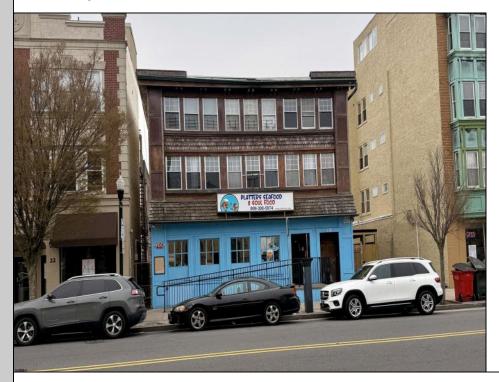

## **COMMENTS**

10-unit mixed-use building located just half a block from the Hard Rock Hotel & Casino and only 1.5 blocks to the beach and the world-famous Atlantic City Boardwalk! This investment opportunity offers a current 9.75% cap rate and includes a large ground-floor commercial space, currently leased to a restaurant, with separate gas and electric meters. The building also features nine residential units, each with individual electric meters. Income and expense details are available to qualified buyers. The property is ideally situated within walking distance to major attractions including all local casinos, restaurant, hospital, marina and more. With consistent occupancy and unbeatable proximity to beaches, fishing piers, jettys, and entertainment, this building offers a strong investment to investors in the heart of Atlantic City.