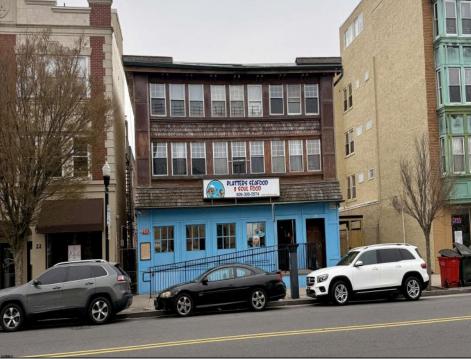

## 18 Pennsylvania Atlantic City, NJ 08401

Asking \$1,049,900.00

## **COMMENTS**

10-unit mixed-use building located just half a block from the Hard Rock Hotel & Casino and only 1.5 blocks to the beach and the world-famous Atlantic City Boardwalk! This investment opportunity offers a current 10.5% cap rate and includes a large ground-floor commercial space, currently leased to a restaurant, with separate gas and electric meters. The building also features nine residential units, each with individual electric meters. Income and expense details are available to qualified buyers. The property is ideally situated within walking distance to major attractions including all local casinos, restaurant, hospital, marina and more. With consistent occupancy and unbeatable proximity to beaches, fishing piers, jettys, and entertainment, this building offers a strong investment to investors in the heart of Atlantic City.