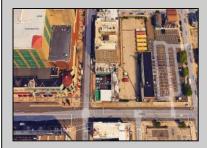

## COMMENTS

Discover an exceptional investment opportunity with this 25-unit motel and commercial space, located across from the renowned Tropicana. This turn-key property, secured by a land lease until 2056, has been recently renovated and is fully operational. Each unit provides comfortable accommodations, attracting a steady stream of guests, while the versatile commercial space benefits from high foot traffic, ideal for retail ventures. Situated in a prime location, this property offers tremendous growth and profitability potential. Contact us today for more details and to schedule a viewing. 1 block from the beach at traffic light.