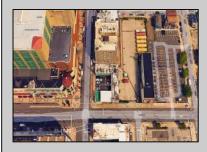

## **COMMENTS**

Discover an exceptional investment opportunity with this 25-unit motel and commercial space, located across from the renowned Tropicana. This turn-key property, secured by a land lease until 2056, has been recently renovated and is fully operational. Each unit provides comfortable accommodations, attracting a steady stream of guests, while the versatile commercial space benefits from high foot traffic, ideal for retail ventures. Situated in a prime location, this property offers tremendous growth and profitability potential. Contact us today for more details and to schedule a viewing. 1 block from the beach at traffic light.