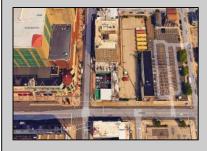

## **COMMENTS**

Discover an exceptional investment opportunity with this 25-unit motel and commercial space, located across from the renowned Tropicana. This turn-key property, secured by a land lease until 2056, has been recently renovated and is fully operational. Each unit provides comfortable accommodations, attracting a steady stream of guests, while the versatile commercial space benefits from high foot traffic, ideal for retail ventures. Situated in a prime location, this property offers tremendous growth and profitability potential. Contact us today for more details and to schedule a viewing. 1 block from the beach at traffic light.