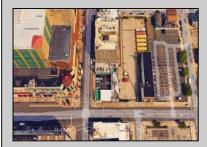

## COMMENTS

Discover an exceptional investment opportunity with this 25-unit motel and commercial space, located across from the renowned Tropicana. This turn-key property, secured by a land lease until 2056, has been recently renovated and is fully operational. Each unit provides comfortable accommodations, attracting a steady stream of guests, while the versatile commercial space benefits from high foot traffic, ideal for retail ventures. Situated in a prime location, this property offers tremendous growth and profitability potential. Contact us today for more details and to schedule a viewing. 1 block from the beach at traffic light.