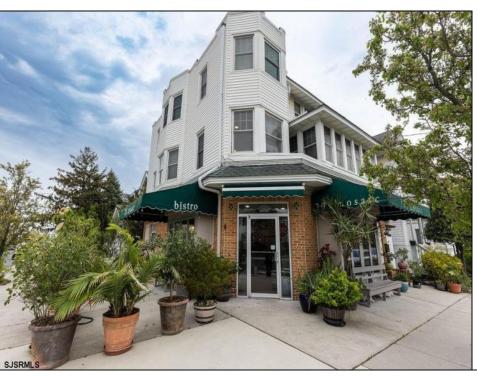

## **COMMENTS**

Now available a mixed use building in Ocean City\'s beautiful and historic North End. The building is in the Residential R2 zone, and is preexisting non-conforming use for the restaurant, upstairs you will find the two residential units. Former home to 701 Mosaic, a fifty seat restaurant with approved sidewalk seating for additional guests, this unique three story building is full of potential. Upstairs on the third floor is a three bedroom, one bath unit with interior and exterior stairs for access. The second floor is the home of the owners, some modifications were made to the floor plan, turning the three bedroom space into a one bedroom, harvesting a bedroom for use as a walk in closet, and extra cold and dry storage for the restaurant in the other bedroom. Easily return to a three bedroom by opening an old doorway, and closing the door to the \"closet\". Let\'s make your ownership dreams come true, and schedule your showing appointment today!