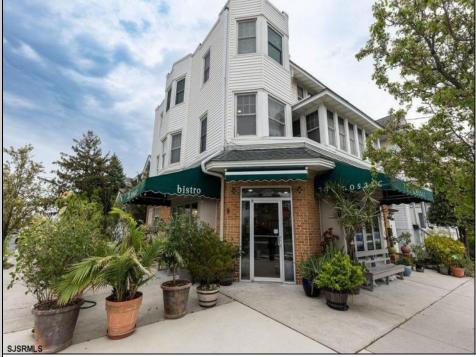

## COMMENTS

Now available a mixed use building in Ocean City\'s beautiful and historic North End. The building is in the Residential R2 zone, and is preexisting non-conforming use for the restaurant, upstairs you will find the two residential units. Former home to 701 Mosaic, a fifty seat restaurant with approved sidewalk seating for additional guests, this unique three story building is full of potential. Upstairs on the third floor is a three bedroom, one bath unit with interior and exterior stairs for access. The second floor is the home of the owners, some modifications were made to the floor plan, turning the three bedroom space into a one bedroom, harvesting a bedroom for use as a walk in closet, and extra cold and dry storage for the restaurant in the other bedroom. Easily return to a three bedroom by opening an old doorway, and closing the door to the \"closet\". Let\'s make your ownership dreams come true, and schedule your showing appointment today!