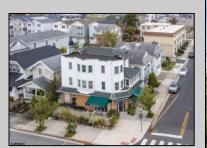

## **COMMENTS**

Now available a mixed use building in Ocean City\'s beautiful and historic North End. The building is in the Residential R2 zone, and is preexisting non-conforming use for the restaurant, upstairs you will find the two residential units. Former home to 701 Mosaic, a fifty seat restaurant with approved sidewalk seating for additional guests, this unique three story building is full of potential. Upstairs on the third floor is a three bedroom, one bath unit with interior and exterior stairs for access. The second floor is the home of the owners, some modifications were made to the floor plan, turning the three bedroom space into a one bedroom, harvesting a bedroom for use as a walk in closet, and extra cold and dry storage for the restaurant in the other bedroom. Easily return to a three bedroom by opening an old doorway, and closing the door to the \"closet\". Let\'s make your ownership dreams come true, and schedule your showing appointment today!