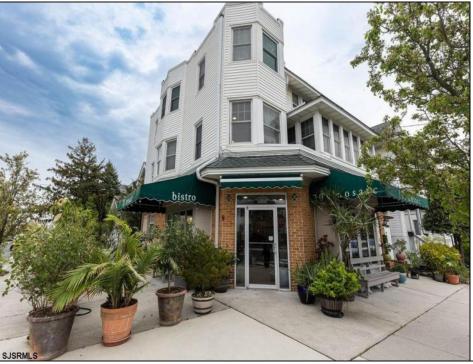

## **COMMENTS**

Now available a mixed use building in Ocean City\'s beautiful and historic North End. The building is in the Residential R2 zone, and is preexisting non-conforming use for the restaurant, upstairs you will find the two residential units. Former home to 701 Mosaic, a fifty seat restaurant with approved sidewalk seating for additional guests, this unique three story building is full of potential. Upstairs on the third floor is a three bedroom, one bath unit with interior and exterior stairs for access. The second floor is the home of the owners, some modifications were made to the floor plan, turning the three bedroom space into a one bedroom, harvesting a bedroom for use as a walk in closet, and extra cold and dry storage for the restaurant in the other bedroom. Easily return to a three bedroom by opening an old doorway, and closing the door to the \"closet\". Let\'s make your ownership dreams come true, and schedule your showing appointment today!