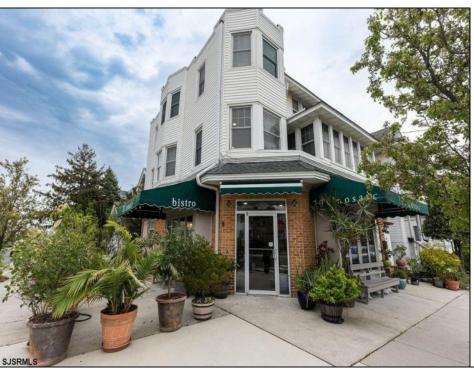

## **COMMENTS**

Now available a mixed use building in Ocean City\'s beautiful and historic North End. The building is in the Residential R2 zone, and is preexisting non-conforming use for the restaurant, upstairs you will find the two residential units. Former home to 701 Mosaic, a fifty seat restaurant with approved sidewalk seating for additional guests, this unique three story building is full of potential. Upstairs on the third floor is a three bedroom, one bath unit with interior and exterior stairs for access. The second floor is the home of the owners, some modifications were made to the floor plan, turning the three bedroom space into a one bedroom, harvesting a bedroom for use as a walk in closet, and extra cold and dry storage for the restaurant in the other bedroom. Easily return to a three bedroom by opening an old doorway, and closing the door to the \"closet\". Let\'s make your ownership dreams come true, and schedule your showing appointment today!