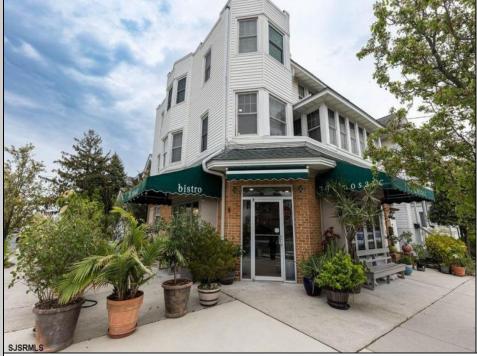

## COMMENTS

Now available a mixed use building in Ocean City\'s beautiful and historic North End. The building is in the Residential R2 zone, and is preexisting non-conforming use for the restaurant, upstairs you will find the two residential units. Former home to 701 Mosaic, a fifty seat restaurant with approved sidewalk seating for additional guests, this unique three story building is full of potential. Upstairs on the third floor is a three bedroom, one bath unit with interior and exterior stairs for access. The second floor is the home of the owners, some modifications were made to the floor plan, turning the three bedroom space into a one bedroom, harvesting a bedroom for use as a walk in closet, and extra cold and dry storage for the restaurant in the other bedroom. Easily return to a three bedroom by opening an old doorway, and closing the door to the \"closet\". Let\'s make your ownership dreams come true, and schedule your showing appointment today!