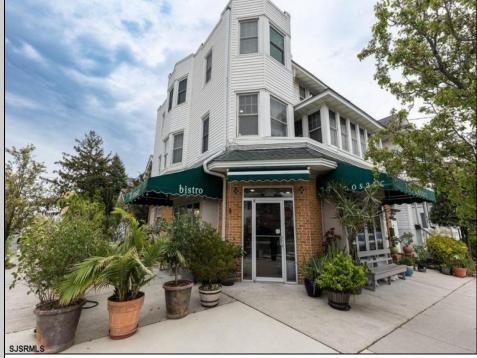

## COMMENTS

Now available a mixed use building in Ocean City\'s beautiful and historic North End. The building is in the Residential R2 zone, and is preexisting non-conforming use for the restaurant, upstairs you will find the two residential units. Former home to 701 Mosaic, a fifty seat restaurant with approved sidewalk seating for additional guests, this unique three story building is full of potential. Upstairs on the third floor is a three bedroom, one bath unit with interior and exterior stairs for access. The second floor is the home of the owners, some modifications were made to the floor plan, turning the three bedroom space into a one bedroom, harvesting a bedroom for use as a walk in closet, and extra cold and dry storage for the restaurant in the other bedroom. Easily return to a three bedroom by opening an old doorway, and closing the door to the \"closet\". Let\'s make your ownership dreams come true, and schedule your showing appointment today!