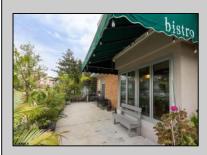

## COMMENTS

Now available a mixed use building in Ocean City\'s beautiful and historic North End. The building is in the Residential R2 zone, and is preexisting non-conforming use for the restaurant, upstairs you will find the two residential units. Former home to 701 Mosaic, a fifty seat restaurant with approved sidewalk seating for additional guests, this unique three story building is full of potential. Upstairs on the third floor is a three bedroom, one bath unit with interior and exterior stairs for access. The second floor is the home of the owners, some modifications were made to the floor plan, turning the three bedroom space into a one bedroom, harvesting a bedroom for use as a walk in closet, and extra cold and dry storage for the restaurant in the other bedroom. Easily return to a three bedroom by opening an old doorway, and closing the door to the \"closet\". Let\'s make your ownership dreams come true, and schedule your showing appointment today!