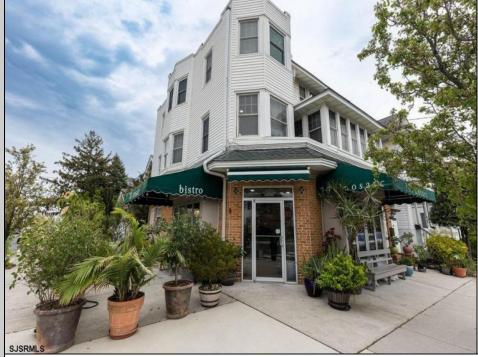

## COMMENTS

Now available a mixed use building in Ocean City\'s beautiful and historic North End. The building is in the Residential R2 zone, and is preexisting non-conforming use for the restaurant, upstairs you will find the two residential units. Former home to 701 Mosaic, a fifty seat restaurant with approved sidewalk seating for additional guests, this unique three story building is full of potential. Upstairs on the third floor is a three bedroom, one bath unit with interior and exterior stairs for access. The second floor is the home of the owners, some modifications were made to the floor plan, turning the three bedroom space into a one bedroom, harvesting a bedroom for use as a walk in closet, and extra cold and dry storage for the restaurant in the other bedroom. Easily return to a three bedroom by opening an old doorway, and closing the door to the \"closet\". Let\'s make your ownership dreams come true, and schedule your showing appointment today!