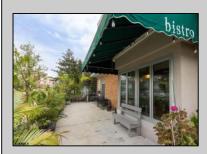

## COMMENTS

Now available a mixed use building in Ocean City\'s beautiful and historic North End. The building is in the Residential R2 zone, and is preexisting non-conforming use for the restaurant, upstairs you will find the two residential units. Former home to 701 Mosaic, a fifty seat restaurant with approved sidewalk seating for additional guests, this unique three story building is full of potential. Upstairs on the third floor is a three bedroom, one bath unit with interior and exterior stairs for access. The second floor is the home of the owners, some modifications were made to the floor plan, turning the three bedroom space into a one bedroom, harvesting a bedroom for use as a walk in closet, and extra cold and dry storage for the restaurant in the other bedroom. Easily return to a three bedroom by opening an old doorway, and closing the door to the \"closet\". Let\'s make your ownership dreams come true, and schedule your showing appointment today!