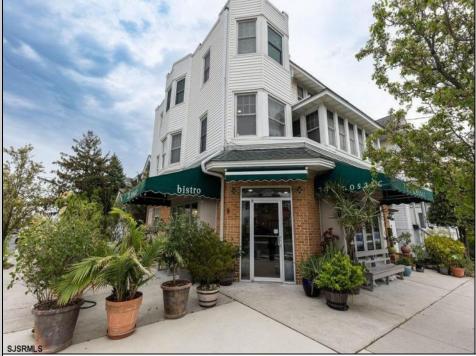

## COMMENTS

Now available a mixed use building in Ocean City\'s beautiful and historic North End. The building is in the Residential R2 zone, and is preexisting non-conforming use for the restaurant, upstairs you will find the two residential units. Former home to 701 Mosaic, a fifty seat restaurant with approved sidewalk seating for additional guests, this unique three story building is full of potential. Upstairs on the third floor is a three bedroom, one bath unit with interior and exterior stairs for access. The second floor is the home of the owners, some modifications were made to the floor plan, turning the three bedroom space into a one bedroom, harvesting a bedroom for use as a walk in closet, and extra cold and dry storage for the restaurant in the other bedroom. Easily return to a three bedroom by opening an old doorway, and closing the door to the \"closet\". Let\'s make your ownership dreams come true, and schedule your showing appointment today!