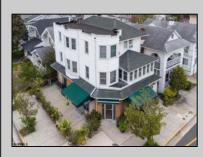

## COMMENTS

Now available a mixed use building in Ocean City\'s beautiful and historic North End. The building is in the Residential R2 zone, and is preexisting non-conforming use for the restaurant, upstairs you will find the two residential units. Former home to 701 Mosaic, a fifty seat restaurant with approved sidewalk seating for additional guests, this unique three story building is full of potential. Upstairs on the third floor is a three bedroom, one bath unit with interior and exterior stairs for access. The second floor is the home of the owners, some modifications were made to the floor plan, turning the three bedroom space into a one bedroom, harvesting a bedroom for use as a walk in closet, and extra cold and dry storage for the restaurant in the other bedroom. Easily return to a three bedroom by opening an old doorway, and closing the door to the \"closet\". Let\'s make your ownership dreams come true, and schedule your showing appointment today!