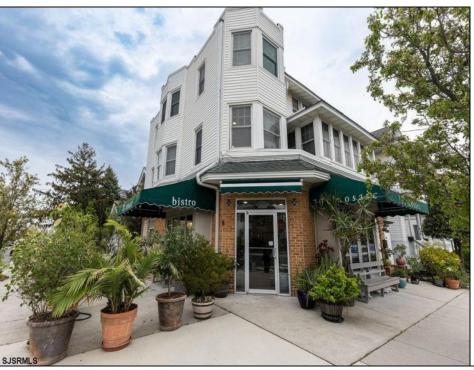

## **COMMENTS**

Now available a mixed use building in Ocean City\'s beautiful and historic North End. The building is in the Residential R2 zone, and is preexisting non-conforming use for the restaurant, upstairs you will find the two residential units. Former home to 701 Mosaic, a fifty seat restaurant with approved sidewalk seating for additional guests, this unique three story building is full of potential. Upstairs on the third floor is a three bedroom, one bath unit with interior and exterior stairs for access. The second floor is the home of the owners, some modifications were made to the floor plan, turning the three bedroom space into a one bedroom, harvesting a bedroom for use as a walk in closet, and extra cold and dry storage for the restaurant in the other bedroom. Easily return to a three bedroom by opening an old doorway, and closing the door to the \"closet\". Let\'s make your ownership dreams come true, and schedule your showing appointment today!