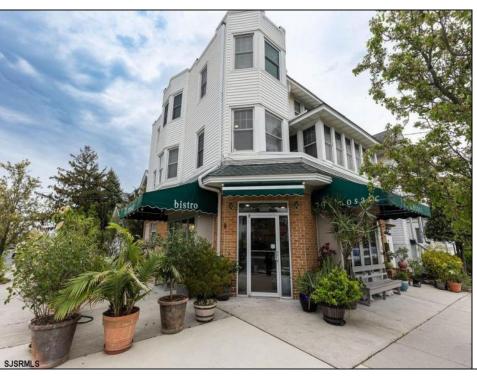

## **COMMENTS**

Now available a mixed use building in Ocean City\'s beautiful and historic North End. The building is in the Residential R2 zone, and is preexisting non-conforming use for the restaurant, upstairs you will find the two residential units. Former home to 701 Mosaic, a fifty seat restaurant with approved sidewalk seating for additional guests, this unique three story building is full of potential. Upstairs on the third floor is a three bedroom, one bath unit with interior and exterior stairs for access. The second floor is the home of the owners, some modifications were made to the floor plan, turning the three bedroom space into a one bedroom, harvesting a bedroom for use as a walk in closet, and extra cold and dry storage for the restaurant in the other bedroom. Easily return to a three bedroom by opening an old doorway, and closing the door to the \"closet\". Let\'s make your ownership dreams come true, and schedule your showing appointment today!