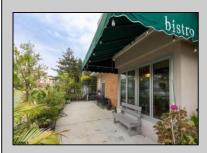

## COMMENTS

Now available a mixed use building in Ocean City\'s beautiful and historic North End. The building is in the Residential R2 zone, and is preexisting non-conforming use for the restaurant, upstairs you will find the two residential units. Former home to 701 Mosaic, a fifty seat restaurant with approved sidewalk seating for additional guests, this unique three story building is full of potential. Upstairs on the third floor is a three bedroom, one bath unit with interior and exterior stairs for access. The second floor is the home of the owners, some modifications were made to the floor plan, turning the three bedroom space into a one bedroom, harvesting a bedroom for use as a walk in closet, and extra cold and dry storage for the restaurant in the other bedroom. Easily return to a three bedroom by opening an old doorway, and closing the door to the \"closet\". Let\'s make your ownership dreams come true, and schedule your showing appointment today!