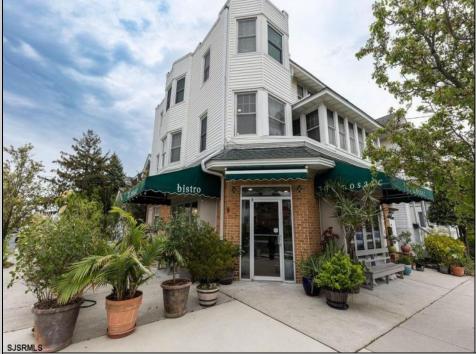

## COMMENTS

Now available a mixed use building in Ocean City\'s beautiful and historic North End. The building is in the Residential R2 zone, and is preexisting non-conforming use for the restaurant, upstairs you will find the two residential units. Former home to 701 Mosaic, a fifty seat restaurant with approved sidewalk seating for additional guests, this unique three story building is full of potential. Upstairs on the third floor is a three bedroom, one bath unit with interior and exterior stairs for access. The second floor is the home of the owners, some modifications were made to the floor plan, turning the three bedroom space into a one bedroom, harvesting a bedroom for use as a walk in closet, and extra cold and dry storage for the restaurant in the other bedroom. Easily return to a three bedroom by opening an old doorway, and closing the door to the \"closet\". Let\'s make your ownership dreams come true, and schedule your showing appointment today!