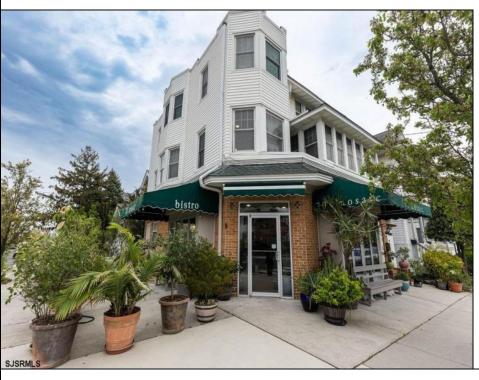

## **COMMENTS**

Now available a mixed use building in Ocean City\'s beautiful and historic North End. The building is in the Residential R2 zone, and is preexisting non-conforming use for the restaurant, upstairs you will find the two residential units. Former home to 701 Mosaic, a fifty seat restaurant with approved sidewalk seating for additional guests, this unique three story building is full of potential. Upstairs on the third floor is a three bedroom, one bath unit with interior and exterior stairs for access. The second floor is the home of the owners, some modifications were made to the floor plan, turning the three bedroom space into a one bedroom, harvesting a bedroom for use as a walk in closet, and extra cold and dry storage for the restaurant in the other bedroom. Easily return to a three bedroom by opening an old doorway, and closing the door to the \"closet\". Let\'s make your ownership dreams come true, and schedule your showing appointment today!