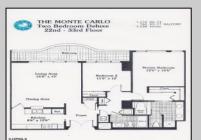

## **COMMENTS**

This beautiful condo features stunning views of the beach, ocean, and bay—welcome to your dream getaway! This immaculate condo boasts a breathtaking view from your 160 sq. ft. balcony, perfect for enjoying your morning coffee while watching the sunrise. With 2 spacious bedrooms and 2 full bathrooms & numerous closets, this condo offers ample room for comfort and relaxation. The open living and dining area seamlessly flows into a generous kitchen equipped with white cabinets, granite countertops, and a ceramic tile floor & plenty of cabinet space for storage. As you enter, you\'ll find ceramic tile floors that lead to cozy carpeting throughout the living areas. The fully furnished condo is neat and clean, ensuring it is ready for you to move in and embrace the coastal lifestyle you have always dreamed of. Plus, you are just steps away from the beach! Amenities include a pool with a jacuzzi, a gym, a sun deck, a 6th-floor lounge, and locker rooms equipped with steam, sauna, and showers. Parking is a onetime fee of \$ 500.00