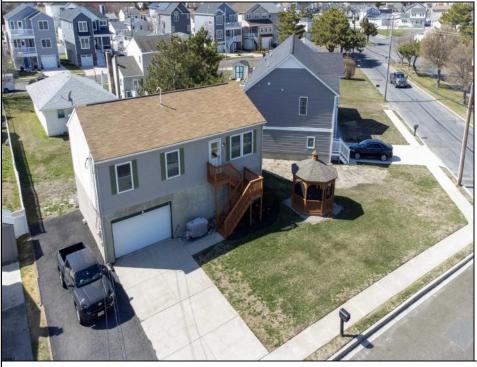

## COMMENTS

RAISED RANCH...design provides an elevated vantage point, and protection against coastal conditions. Spacious two-car garage ensures ample room for vehicles, a golf cart, and all the necessary gear for outdoor adventures, from beach toys to fishing equipment. Great Starer home to get you on the island just steps to the beach and farmer\'s market. The ultimate vacation or full-time retreat.

| PROPERTY DETAILS                                                |                                                                                               |                                        |                                      |
|-----------------------------------------------------------------|-----------------------------------------------------------------------------------------------|----------------------------------------|--------------------------------------|
| Exterior<br>Vinyl                                               | OutsideFeatures<br>Deck                                                                       | ParkingGarage<br>Two Car               | OtherRooms<br>Great Room             |
| AppliancesIncluded<br>Dryer<br>Gas Stove<br>Microwave<br>Washer | Basement<br>6 Ft. or More Head<br>Room                                                        | Heating<br>d Forced Air<br>Gas-Natural | Cooling<br>Ceiling Fan(s)<br>Central |
| Water<br>Public                                                 | Sewer<br>Public Sewer                                                                         |                                        |                                      |
|                                                                 | Ask for Veronica<br>Berger Realty In<br>3160 Asbury Av<br>Call: 609-399-00<br>Email to: vrv@b | enue, Ocean City<br>76                 |                                      |